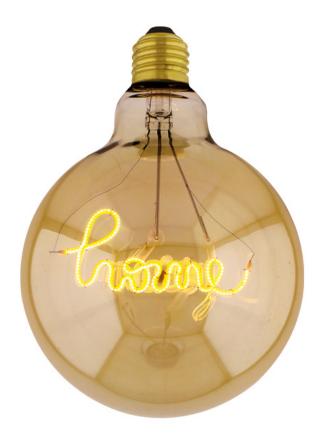

## Filament Curved Led G125 HOME

## G125 HOME

- Beautiful and innovative LED lamps with flexible linear COB; the word "Love" creates romantic and exciting settings.
- New curved led is an art, not only a lighting source.
- Highly recommended for restaurants, coffee shop, bedroom, shops.
- Operation Temperature: -20°C ~ +50°C
- \_ Long life
- Wide light output

Home led cod. 700233.00A

© 2020 Daylight Italia. | P.IVA: 07893910963 | Daylight Italia Srl Via Newton, 12 20016 Pero (MI) - Tel. +390231055625 -

info@daylightitalia.com

Privacy & Cookies Policy

https://www.daylightitalia.com/en/fashion/deco-line/home/