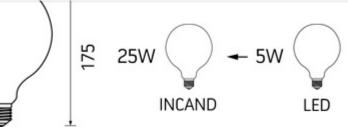

Privacy & Cookies Policy

Home - Daylight Italia DAYLIGHTITALIA Company Fashion Lamps **O** Home DL Equipment Accessories Contacts Q

|     |            | W |     | M   | V       | K    | CRI | Beam<br>Angle (°) | LEDS     | Finishing | 1 |         | start<br>time | warm up |
|-----|------------|---|-----|-----|---------|------|-----|-------------------|----------|-----------|---|---------|---------------|---------|
| new | 700233.00A | 5 | E27 | 250 | 220-240 | 2000 | 80  | 360°              | 1xSpiral | Gold      | 1 | >30.000 | 2             | Ø       |