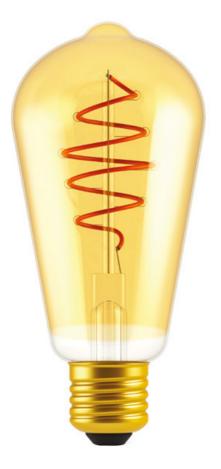

## Croissant Curved Filament Led ST64

- Led lamp with innovative led linear flexible cob with the typical croissant shape. The extraordinary patented led filament makes unique light and his effect gives to ambience refinement, uniqueness, relaxation and pleasure. The golden glass also gives an additional touch of unmistakable and elegant class. Thanks to these characteristics, the bulbs are indicated to illuminate all types of environments, bars, restaurants, halls, shop windows
- The new curved filament is an art, it is not just one light source.