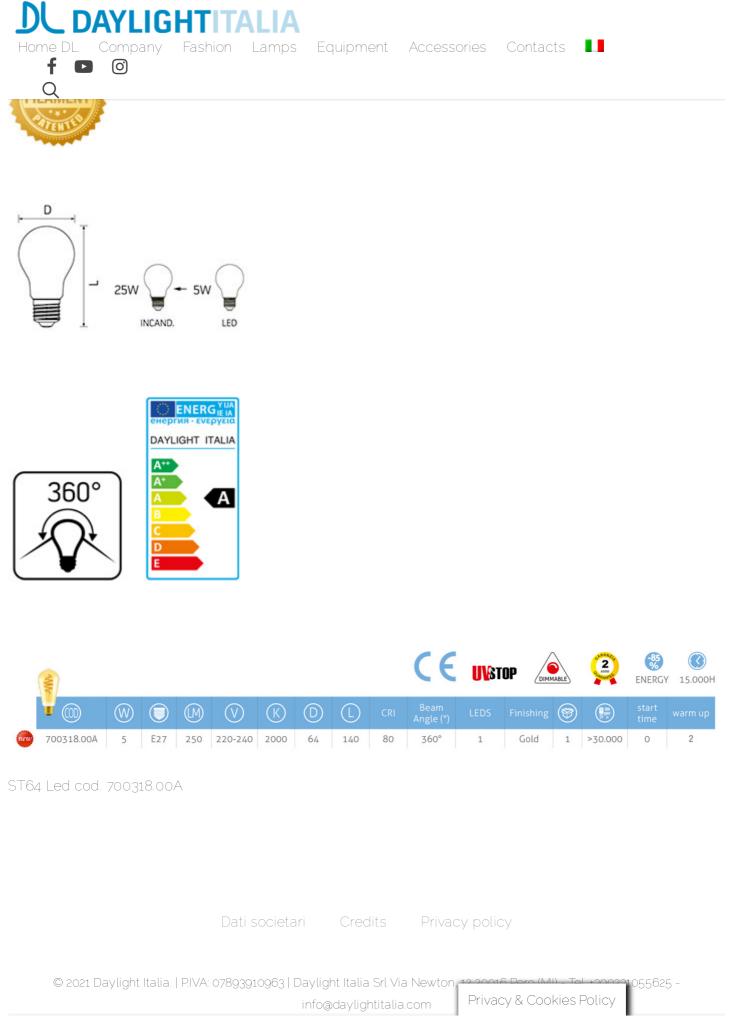

## Croissant Curved Filament Led ST64

- Led lamp with innovative led linear flexible cob with the typical croissant shape. The extraordinary patented led filament makes unique light and his effect gives to ambience refinement, uniqueness, relaxation and pleasure. The golden glass also gives an additional touch of unmistakable and elegant class. Thanks to these characteristics, the bulbs are indicated to illuminate all types of environments, bars, restaurants, halls, shop windows
- The new curved filament is an art, it is not just one light source.