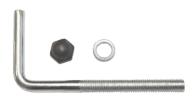

## 2 x fittings for embedment

NB: Always use cables of a type approved for permanent installation according to the current legislation. If the cables are in contact with the lamp cover, use cables with an operating temperature of at least 70° C.