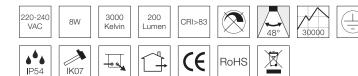

## Technical data

 Height:
 650 mm

 Width:
 70 mm

 Depth:
 120 mm

Voltage: 220-240VAC 50 Hz

System effect: 8W

**Light source:** Built-in CREE LED,

3000 Kelvin

Light intensity: 200 Lumen
Colour rendering: CRI>83

Beam angle: 48°
Dimmable: No
IP-class: IP54
IK-class: IK07
Insulation class: Class I

Material: Armature in die-cast alumi-

nium, powder coated surface

Possibility of through wiring: Yes (3G2.5)