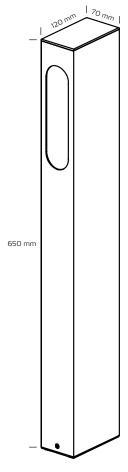

## Technical data

 Height:
 650 mm

 Width:
 70 mm

 Depth:
 120 mm

Voltage: 220-240VAC 50 Hz

System effect: 8W

**Light source:** Built-in CREE LED,

3000 Kelvin

\*The drawing is not drawn to scale