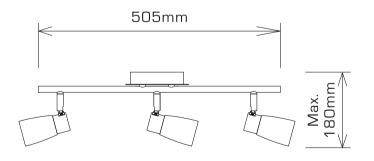

## Superior light output

- up to 400lm each lamp to replace 50W halogen

Up to 30,000 hours lifetime

Up to 85% energy saving

3 years limited warranty

| ART. NO.             | WATT<br>(W) | INPUT        | DIMMING<br>FUNCTION | LUMEN<br>(lm) | CRI | COLOR<br>TEMPERATURE | BEAM<br>ANGLE | M.O.L.<br>(mm) | HEIGHT<br>(mm) | LIFE SPAN<br>(hrs) | QTY/CTN<br>(pcs) |
|----------------------|-------------|--------------|---------------------|---------------|-----|----------------------|---------------|----------------|----------------|--------------------|------------------|
| LED SPOT LIGHTS 3X6W |             |              |                     |               |     |                      |               |                |                |                    |                  |
| LSP-3                | 3×6W 2      | 20-240V/50Hz | DIMMABLE            | 1,200         | >82 | 2700K                | 30°           | 505            | 190            | 30,000             | 4                |