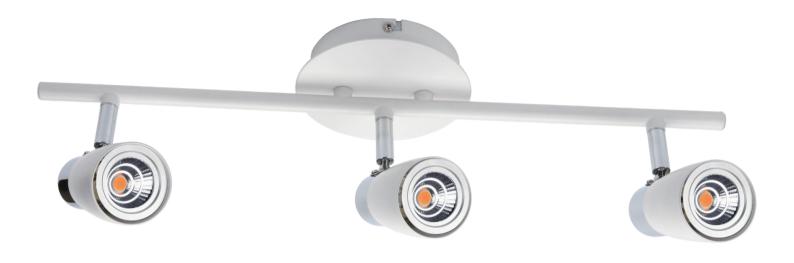

## LED SPOTSKINNE **SVENNER**

El.number: 32 01 334

- can be dimmed with most of TRIAC dimmers

Spot-head can be adjusted vertically and horizontally

White/Chrome finishes

## Special-designed heat sink

- compact design to replace halogen GUIO directly

LED COB GUI0 lamps included

## Superior light output

- up to 400lm each lamp to replace 50W halogen

Up to 30,000 hours lifetime

Up to 85% energy saving

3 years limited warranty

| ART. NO.             | WATT<br>(W) | INPUT        | DIMMING<br>FUNCTION | LUMEN<br>(lm) | CRI | COLOR<br>TEMPERATURE | BEAM<br>ANGLE | M.O.L.<br>(mm) | HEIGHT<br>(mm) | LIFE SPAN<br>(hrs) | QTY/CTN<br>(pcs) |
|----------------------|-------------|--------------|---------------------|---------------|-----|----------------------|---------------|----------------|----------------|--------------------|------------------|
| LED SPOT LIGHTS 3X6W |             |              |                     |               |     |                      |               |                |                |                    |                  |
| LSP-3                | 3×6W 2      | 20-240V/50Hz | DIMMABLE            | 1,200         | >82 | 2700K                | 30°           | 505            | 190            | 30,000             | 4                |