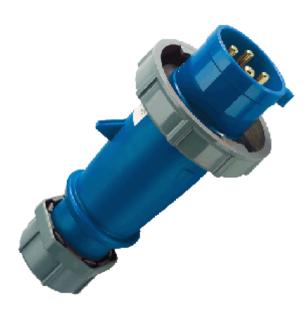

## Plug AM-TOP® - Part no. 281

- screw terminals

- single part body
  cable gland and sealing
  strain relief and protection against kinking

| Ampere<br>Poles<br>Voltage<br>Hertz<br>Earth position<br>Contact<br>Connection technology | IP 67<br>16A<br>4p<br>230V<br>50-60 Hz<br>9h<br>standard<br>Screw terminals |
|-------------------------------------------------------------------------------------------|-----------------------------------------------------------------------------|
| Shutter                                                                                   |                                                                             |