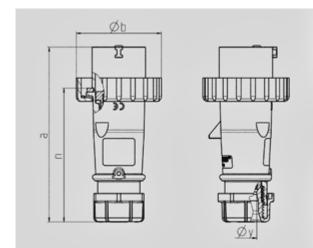

Std. Pack. 10 Qty.

| Drawing          | Amp.      |      | 16   |      |     | 32  |     |
|------------------|-----------|------|------|------|-----|-----|-----|
| 2 MB 218         | Poles     | 3    | 4    | 5    | 3   | 4   | 5   |
| Dim. in mm       | а         | 142  | 144  | 147  | 186 | 186 | 180 |
|                  | b         | 70   | 78   | 87   | 94  | 94  | 101 |
|                  | n         | 109  | 111  | 114  | 145 | 145 | 138 |
|                  | у         | 14,5 | 16   | 16   | 22  | 22  | 22  |
| Terminal for cor | nd. cross | 1    | 1    | 1    | 2,5 | 2,5 | 2,5 |
| section (mm²) m  | ninmax.   | —2,5 | —2,5 | —2,5 | —6  | —6  | 6   |