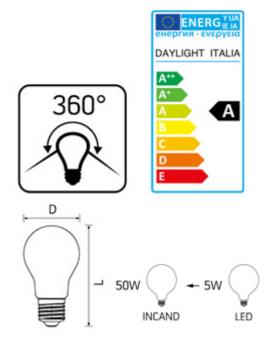

- Wide light output

|            | W |     |     | V       | K    | (D) | L   | CRI |      | LEDS      |       | 8 | Q ON OFF |       |   | Туре |
|------------|---|-----|-----|---------|------|-----|-----|-----|------|-----------|-------|---|----------|-------|---|------|
| 700139.0DA | 5 | E27 | 280 | 220-240 | 2200 | 125 | 175 | 80  | 360° | 2xSpiral  | Clear | 1 | >30.000  | < 0,6 | Ø | G125 |
| 700141.0DA | 5 | E27 | 280 | 220-240 | 2200 | 95  | 135 | 80  | 360° | Twin loop | Clear | 1 | >30.000  | < 0,6 | Ø | G95  |
| 700143.0DA | 5 | E27 | 280 | 220-240 | 2200 | 64  | 146 | 80  | 360° | Twin loop | Clear | 1 | >30.000  | < 0,6 | Ø | ST64 |