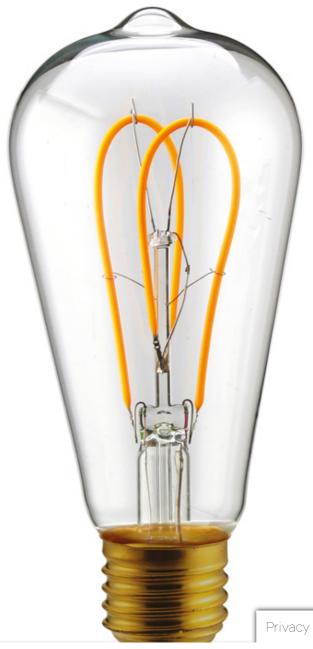

## Vintage Filament Curved Led G125 - G95 - ST64

G125

Clear G125 cod. 700139.0DA Clear G95 cod. 700141.0DA Clear ST64 cod. 700143.0DA

Q

© 2021 Daylight Italia. | P.IVA: 07893910963 | Daylight Italia Srl Via Newton, 12 20016 Pero (MI) - Tel. +390231055625 - info@daylightitalia.com