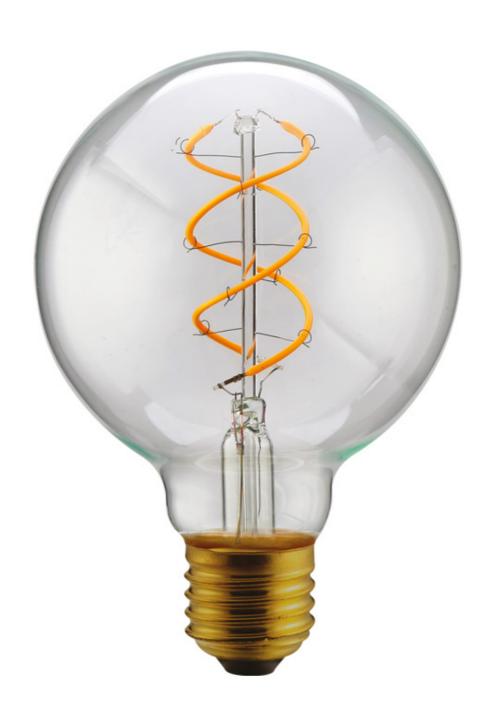

## Vintage Filament Curved Led G125 - G95 - ST64

G125

- Wide light output

|            | W |     |     | V       | K    | (D) | L   | CRI |      | LEDS      |       | 8 | Q ON OFF |       |   | Туре |
|------------|---|-----|-----|---------|------|-----|-----|-----|------|-----------|-------|---|----------|-------|---|------|
| 700139.0DA | 5 | E27 | 280 | 220-240 | 2200 | 125 | 175 | 80  | 360° | 2xSpiral  | Clear | 1 | >30.000  | < 0,6 | Ø | G125 |
| 700141.0DA | 5 | E27 | 280 | 220-240 | 2200 | 95  | 135 | 80  | 360° | Twin loop | Clear | 1 | >30.000  | < 0,6 | Ø | G95  |
| 700143.0DA | 5 | E27 | 280 | 220-240 | 2200 | 64  | 146 | 80  | 360° | Twin loop | Clear | 1 | >30.000  | < 0,6 | Ø | ST64 |

Clear G125 cod. 700139.0DA Clear G95 cod. 700141.0DA Clear ST64 cod. 700143.0DA

Q

© 2021 Daylight Italia. | P.IVA: 07893910963 | Daylight Italia Srl Via Newton, 12 20016 Pero (MI) - Tel. +390231055625 - info@daylightitalia.com