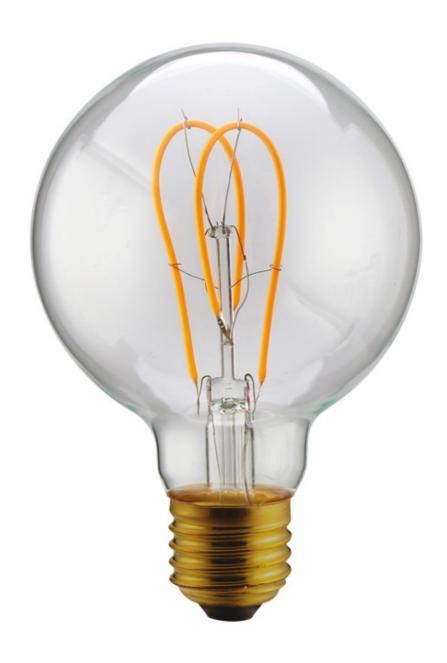

## Vintage Filament Curved Led G125 - G95 - ST64

G125

- Wide light output

|            | W |     |     | V       | K    | (D) | L   | CRI |      | LEDS      |       | 8 | Q ON OFF |       |   | Туре |
|------------|---|-----|-----|---------|------|-----|-----|-----|------|-----------|-------|---|----------|-------|---|------|
| 700139.0DA | 5 | E27 | 280 | 220-240 | 2200 | 125 | 175 | 80  | 360° | 2xSpiral  | Clear | 1 | >30.000  | < 0,6 | Ø | G125 |
| 700141.0DA | 5 | E27 | 280 | 220-240 | 2200 | 95  | 135 | 80  | 360° | Twin loop | Clear | 1 | >30.000  | < 0,6 | Ø | G95  |
| 700143.0DA | 5 | E27 | 280 | 220-240 | 2200 | 64  | 146 | 80  | 360° | Twin loop | Clear | 1 | >30.000  | < 0,6 | Ø | ST64 |

Clear G125 cod. 700139.0DA Clear G95 cod. 700141.0DA Clear ST64 cod. 700143.0DA

Q

© 2021 Daylight Italia. | P.IVA: 07893910963 | Daylight Italia Srl Via Newton, 12 20016 Pero (MI) - Tel. +390231055625 - info@daylightitalia.com