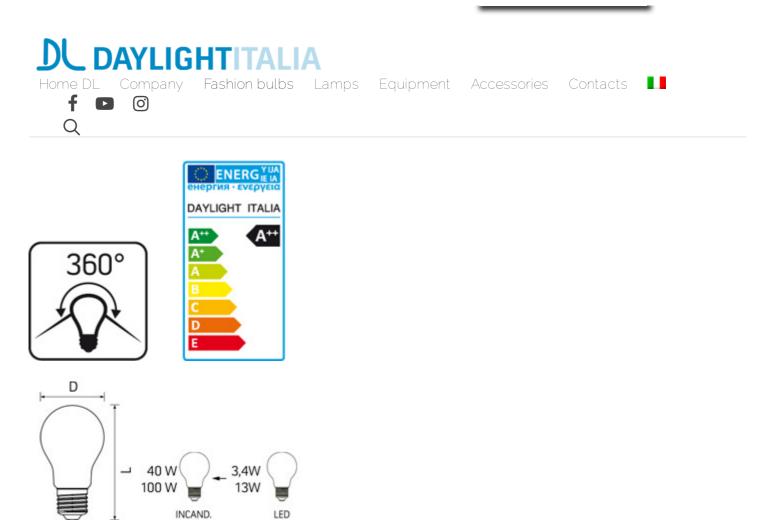

| R EUIPO                                              | CE | Шетор | $\land$  | 2 ANNI | -80    | $\bigcirc$ |
|------------------------------------------------------|----|-------|----------|--------|--------|------------|
| * * * EUROPEAN UNION<br>INTELLECTUAL PROPERTY OFFICE |    | USTOP | DIMMABLE | RANTE  | ENERGY | 15.000H    |

|     |            | $(\mathbb{W})$ |     |      | $\bigtriangledown$ | K    | <b>D</b> |     |     |      | LEDS   |         | 1 |        |      | warm up |
|-----|------------|----------------|-----|------|--------------------|------|----------|-----|-----|------|--------|---------|---|--------|------|---------|
| new | 700380.00L | 3,4            | E27 | 470  | 220-240            | 2700 | 95       | 200 | >80 | 360° | 8x26mm | Frosted | 1 | 30.000 | <0,6 | 0       |
| new | 700353.00L | 13             | E27 | 1521 | 220-240            | 2700 | 95       | 200 | >80 | 360° | 8x26mm | Frosted | 1 | 30.000 | <0,6 | 0       |
| new | 700352.00L | 13             | E27 | 1521 | 220-240            | 2700 | 150      | 305 | >80 | 360° | 8x26mm | Frosted | 1 | 30.000 | <0,6 | 0       |
| new | 700351.00L | 13             | E27 | 1521 | 220-240            | 2700 | 180      | 355 | >80 | 360° | 8x26mm | Frosted | 1 | 30.000 | <0,6 | 0       |