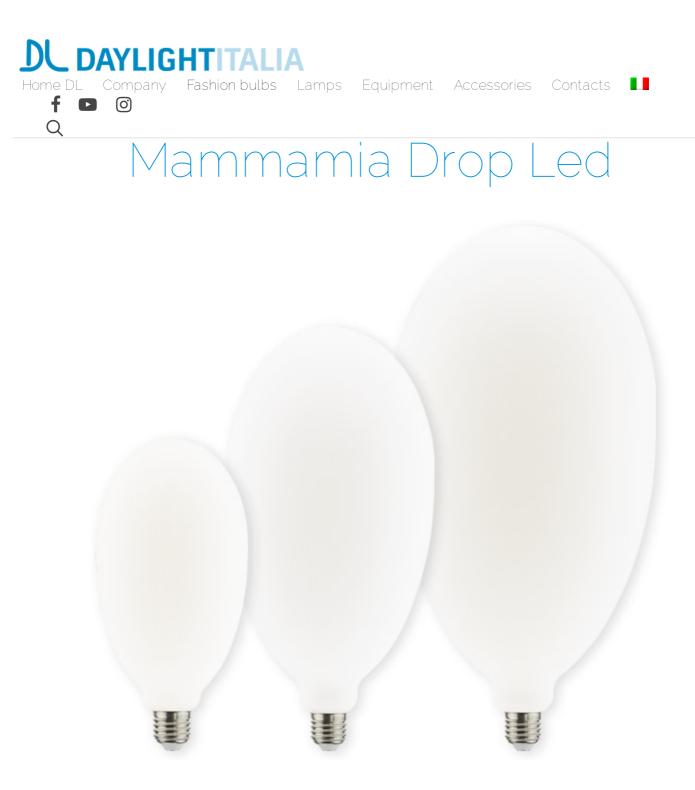

- Led bulb with an extremely elegant and precious shape. The large size, the porcelain-like finishing, the high flux, the refined design, the high visual comfort make this bulb a unique and refined masterpiece capable of furnishing and illuminating all environments, domestic, commercial, small and large. A true work of art that starts from Italian design, marries ancient master glassmakers and merges with the bestv and most efficient LED technology.
- Registered design
- High CRI
- Operating temperature: -20° C ~ + 50° C
- IC Driver constant current design
- Wide light emission