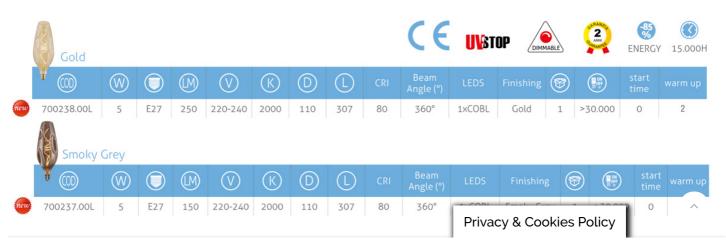

## Vintage Filament Bumped Led Bottle

Home DL Company Smart Lamps Equipment Accessories Contacts 

f ©

BOTTLE BUMPED SMOKY

- Led lamp built using innovative curved led COB that creates relaxing and pleasant settings. The
  particular glass available in gold and smoked finish is able to make the rooms unique and refined
- New curved led is an art, not only a lighting source. Highly recommended for restaurants, coffee shop, bedroom, shops.
- Operation Temperature: -20°C~+50°C
- Long life
- Wide light output
- Dimmable with IGBT dimmer led