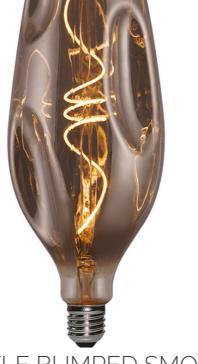

## Vintage Filament Bumped Led Bottle

Home DL Company Smart Lamps Equipment Accessories Contacts 

f ©

BOTTLE BUMPED SMOKY

- Led lamp built using innovative curved led COB that creates relaxing and pleasant settings. The
  particular glass available in gold and smoked finish is able to make the rooms unique and refined
- New curved led is an art, not only a lighting source. Highly recommended for restaurants, coffee shop, bedroom, shops.
- Operation Temperature: -20°C~+50°C
- Long life
- Wide light output
- Dimmable with IGBT dimmer led