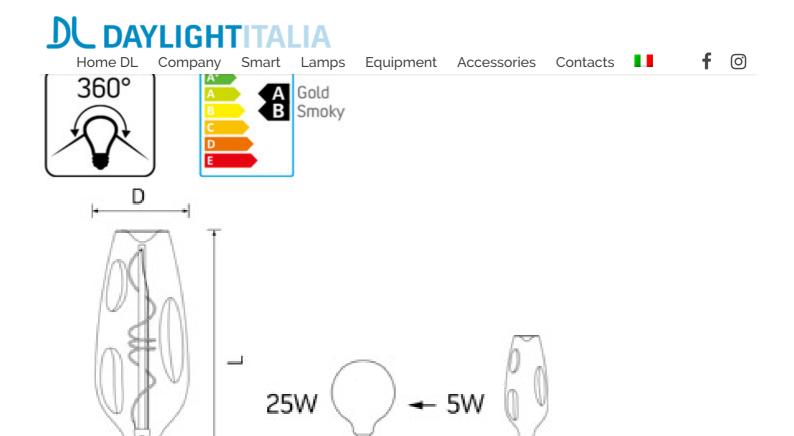

## Vintage Filament Bumped Led Bottle

Home DL Company Smart Lamps Equipment Accessories Contacts 

f ©

BOTTLE BUMPED SMOKY

- Led lamp built using innovative curved led COB that creates relaxing and pleasant settings. The
  particular glass available in gold and smoked finish is able to make the rooms unique and refined
- New curved led is an art, not only a lighting source. Highly recommended for restaurants, coffee shop, bedroom, shops.
- Operation Temperature: -20°C~+50°C
- Long life
- Wide light output
- Dimmable with IGBT dimmer led