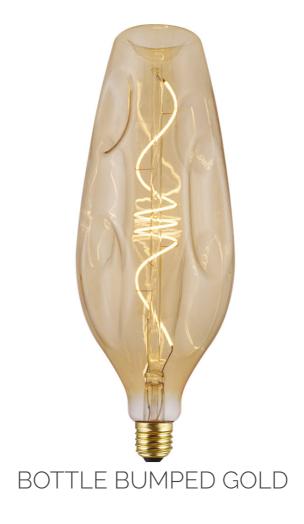

## Vintage Filament Bumped Led Bottle

Home DL Company Smart Lamps Equipment Accessories Contacts 

f ©

BOTTLE BUMPED SMOKY

- Led lamp built using innovative curved led COB that creates relaxing and pleasant settings. The
  particular glass available in gold and smoked finish is able to make the rooms unique and refined
- New curved led is an art, not only a lighting source. Highly recommended for restaurants, coffee shop, bedroom, shops.
- Operation Temperature: -20°C~+50°C
- Long life
- Wide light output
- Dimmable with IGBT dimmer led