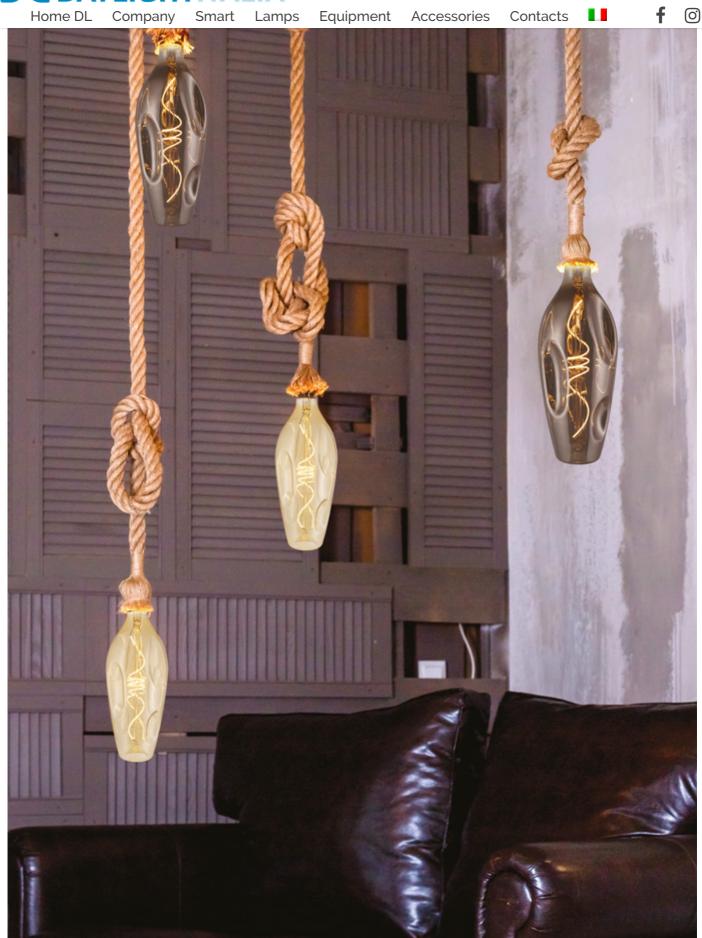

## Vintage Filament Bumped Led Bottle

Home DL Company Smart Lamps Equipment Accessories Contacts 

f ©

BOTTLE BUMPED SMOKY

- Led lamp built using innovative curved led COB that creates relaxing and pleasant settings. The
  particular glass available in gold and smoked finish is able to make the rooms unique and refined
- New curved led is an art, not only a lighting source. Highly recommended for restaurants, coffee shop, bedroom, shops.
- Operation Temperature: -20°C~+50°C
- Long life
- Wide light output
- Dimmable with IGBT dimmer led