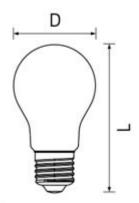

## Filament Milk Goccia Led

## MILK GOCCIA

- Innovative Led lamp with linear COB Led chip created to replace traditional led lamps or energy saving
- Operation Temperature: -20°C~+50°C

Privacy & Cookies Policy

Home DL Company Fashion bulbs Lamps Equipment Accessories Contacts