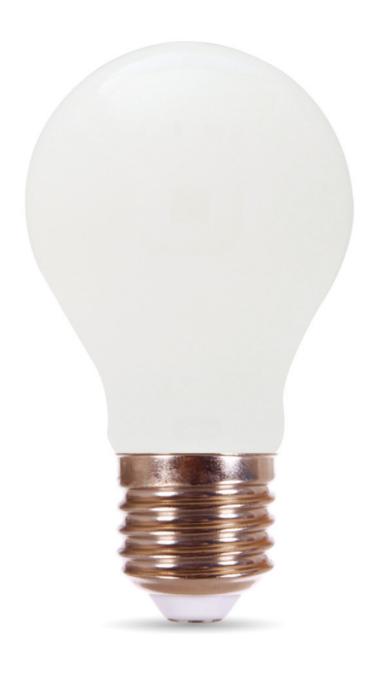

## Filament Milk Goccia Led

## MILK GOCCIA

- Innovative Led lamp with linear COB Led chip created to replace traditional led lamps or energy saving
- Operation Temperature: -20°C~+50°C

Privacy & Cookies Policy

Home DL Company Fashion bulbs Lamps Equipment Accessories Contacts

Milk Goccia Led cod. 700169.00A - 700170.00A - 700171.00A - 700343.00A - 700344.00A - 700345.00A - 700346.00A

© 2022 Daylight Italia. | P.IVA: 07893910963 | Daylight Italia Srl Via Newton, 12 20016 Pero (MI) - Tel. +390231055625 - info@daylightitalia.com