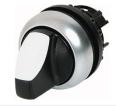

# Selector switch, toggle, 3 positions, black, momentary

Part no. M22-WK3
Article no. 216870
Catalog No. M22-WK30

### **Delivery programme**

| Product range              | RMQ-Titan (drilling dimensions 22.5 mm)                                                                                  |
|----------------------------|--------------------------------------------------------------------------------------------------------------------------|
| Basic function             | Selector switch actuators                                                                                                |
| Single unit/Complete unit  | Single unit                                                                                                              |
| Description                | 3 positions (with plunger bridge engineering) Stay-put/spring-return function, can be changed with coding parts M22-XC-Y |
| Function                   | momentary  Left: 40° right: 40°                                                                                          |
| Design                     | With thumb-grip                                                                                                          |
| Colour of button plate     |                                                                                                                          |
| Front ring                 | Front ring: titanium                                                                                                     |
| Connection to SmartWire-DT | yes                                                                                                                      |