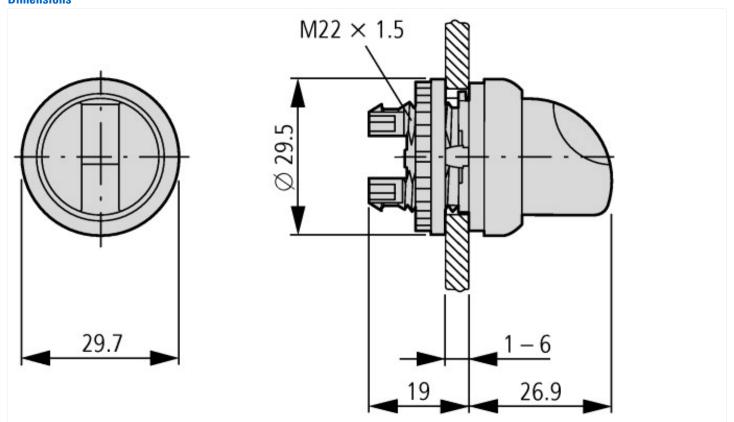

| Colour front ring                     |    | -              |

# **Dimensions**





## **Additional product information (links)**

#### IL04716002Z (AWA1160-1745) RMQ-Titan System

IL04716002Z (AWA1160-1745) RMQ-Titan System ftp://ftp.moeller.net/DOCUMENTATION/AWA\_INSTRUCTIONS/IL04716002Z2013\_08.pdf