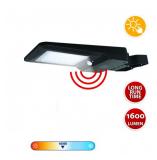

| Product name:           | CRUISER                                                                             |
|-------------------------|-------------------------------------------------------------------------------------|
| Power supply:           | SOLAR                                                                               |
| Power supply included:  | YES                                                                                 |
| Type of power supply:   | SOLAR PANEL                                                                         |
| Batteries included:     | YES                                                                                 |
| Battery (type):         | 18650                                                                               |
| Battery (capacity mAh): | LI-ION 5400mAh 18650                                                                |
| Battery technology:     | LITHIUM-ION                                                                         |
| Charging Time (hrs):    | 8                                                                                   |
| Runtime (hrs):          | 35                                                                                  |
| Light technology:       | SMD LED                                                                             |
| Power (W):              | 15                                                                                  |
| (W) Consumption:        | 15                                                                                  |
| Lumen:                  | 1600                                                                                |
| Kelvin degrees:         | 4000K                                                                               |
| Light beam:             | DIFFUSE                                                                             |
| Detection angle:        | 120                                                                                 |
| Detection distance:     | 8                                                                                   |
| Operating time:         | 20                                                                                  |
| Materials:              | PLASTIC - PC                                                                        |
| Insulation class:       | III                                                                                 |
| Colour:                 | DARK GREY                                                                           |
| Switch:                 | YES                                                                                 |
| Protection degree (IP): | IP65                                                                                |
| Accessories included:   | 2 brackets for straight poles + 1<br>bracket for curved pole + screws and<br>dowels |
| Guarantee:              | 2 ANNI                                                                              |
| Product width (mm):     | 500                                                                                 |
| Product depth (mm):     | 220                                                                                 |
| Product height (mm):    | 60                                                                                  |
| Net weight kg):         | 1,96                                                                                |

## DESCRIZIONE / DESCRIPTION / DESCRIPTION / DESCRIPCIÓN / BESCHREIBUNG

Ultra Bright: The 15W solar street light is equipped with 40 SMD LEDs which provide super bright illumination for an outdoor area of about 40-50 sqm. Can be installed on a mast or fixed to the wall, it offers you 1600 lumens. The 5000 mAh large capacity lithium battery guarantees long battery life even for days without sunshine. Intelligent charging technology: the integrated solar panel converts sunlight into electricity with high efficiency (9.5 W monocrystalline). The latest generation charging system makes the solar panel rechargeable even on cloudy or rainy days. Lighting guaranteed 365 days a year. With motion sensor: the floor lamp charges during the day and automatically turns on at night. Operating modes: 1) first 5 hours of lighting: it is always on at 20% power. It lights up at full power (1600 lumens) when motion is detected at a distance of 8 meters. After 20 seconds without movement, the brightness returns to 20% power. maximum brightness. 2) After the first 5 hours of lighting or when the battery capacity is less than 30%: the light is turned off. It turns on at maximum power when motion is detected, then dims to 20% after 20 seconds and then turns off after 5 minutes. Easy to Install: This outdoor solar light is easy to install. No need to carry an electric cable, to make trenches etc... it's completely wireless. And it's also a great saving: 0 euros on the invoice!