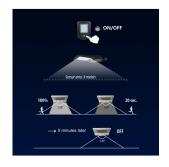

## DESCRIZIONE / DESCRIPTION / DESCRIPTION / DESCRIPCIÓN / BESCHREIBUNG

Ultra Bright: The 15W solar street light is equipped with 40 SMD LEDs which provide super bright illumination for an outdoor area of about 40-50 sqm. Can be installed on a mast or fixed to the wall, it offers you 1600 lumens. The 5000 mAh large capacity lithium battery guarantees long battery life even for days without sunshine. Intelligent charging technology: the integrated solar panel converts sunlight into electricity with high efficiency (9.5 W monocrystalline). The latest generation charging system makes the solar panel rechargeable even on cloudy or rainy days. Lighting guaranteed 365 days a year. With motion sensor: the floor lamp charges during the day and automatically turns on at night. Operating modes: 1) first 5 hours of lighting: it is always on at 20% power. It lights up at full power (1600 lumens) when motion is detected at a distance of 8 meters. After 20 seconds without movement, the brightness returns to 20% power. maximum brightness. 2) After the first 5 hours of lighting or when the battery capacity is less than 30%: the light is turned off. It turns on at maximum power when motion is detected, then dims to 20% after 20 seconds and then turns off after 5 minutes. Easy to Install: This outdoor solar light is easy to install. No need to carry an electric cable, to make trenches etc... it's completely wireless. And it's also a great saving: 0 euros on the invoice!