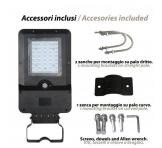

| Product name:           | CRUISER                                                                             |
|-------------------------|-------------------------------------------------------------------------------------|
| Power supply:           | SOLAR                                                                               |
| Power supply included:  | YES                                                                                 |
| Type of power supply:   | SOLAR PANEL                                                                         |
| Batteries included:     | YES                                                                                 |
| Battery (type):         | 18650                                                                               |
| Battery (capacity mAh): | LI-ION 5400mAh 18650                                                                |
| Battery technology:     | LITHIUM-ION                                                                         |
| Charging Time (hrs):    | 8                                                                                   |
| Runtime (hrs):          | 35                                                                                  |
| Light technology:       | SMD LED                                                                             |
| Power (W):              | 15                                                                                  |
| (W) Consumption:        | 15                                                                                  |
| Lumen:                  | 1600                                                                                |
| Kelvin degrees:         | 4000K                                                                               |
| Light beam:             | DIFFUSE                                                                             |
| Detection angle:        | 120                                                                                 |
| Detection distance:     | 8                                                                                   |
| Operating time:         | 20                                                                                  |
| Materials:              | PLASTIC - PC                                                                        |
| Insulation class:       | III                                                                                 |
| Colour:                 | DARK GREY                                                                           |
| Switch:                 | YES                                                                                 |
| Protection degree (IP): | IP65                                                                                |
| Accessories included:   | 2 brackets for straight poles + 1<br>bracket for curved pole + screws and<br>dowels |
| Guarantee:              | 2 ANNI                                                                              |
| Product width (mm):     | 500                                                                                 |
| Product depth (mm):     | 220                                                                                 |
| Product height (mm):    | 60                                                                                  |
| Net weight kg):         | 1,96                                                                                |