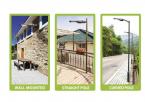

hen turns off after 5 minutes. Easy to Install: This outdoor solar light is easy to install. No need to carry an electric cable, to make trenches etc... it's completely wireless. And it's also a great saving: 0 euros on the invoice!

## DATI LOGISTICI / LOGISTIC INFORMATION / DONNEES LOGISTIQUES / DATOS LOGÍSTICOS / LOGISTISCHE DATEN

| Packing type:                      | Colour box     |
|------------------------------------|----------------|
| Length of the packed product (mm): | 263            |
| Packed product width (mm):         | 64             |
| Height of packed product (mm):     | 530            |
| Peso prodotto imballato (Kg):      | 2,44           |
| Master quantity:                   | 8              |
| ITF MASTER:                        | 18003910110370 |

















3 INSTALLATION WAYS