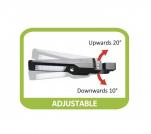

## DESCRIZIONE / DESCRIPTION / DESCRIPTION / DESCRIPCIÓN / BESCHREIBUNG

Ultra Bright: The 15W solar street light is equipped with 40 SMD LEDs which provide super bright illumination for an outdoor area of about 40-50 sqm. Can be installed on a mast or fixed to the wall, it offers you 1600 lumens. The 5000 mAh large capacity lithium battery guarantees long battery life even for days without sunshine. Intelligent charging technology: the integrated solar panel converts sunlight into electricity with high efficiency (9.5 W monocrystalline). The latest generation charging system makes the solar panel rechargeable even on cloudy or rainy days. Lighting guaranteed 365 days a year. With motion sensor: the floor lamp charges during the day and automatically turns on at night. Operating modes: 1) first 5 hours of lighting: it is always on at 20% power. It lights up at full power (1600 lumens) when motion is detected at a distance of 8 meters. After 20 seconds without movement, the brightness returns to 20% power. maximum brightness. 2) After the first 5 hours of lighting or when the battery capacity is less than 30%: the light is turned off. It turns on at maximum power when motion is detected, then dims to 20% after 20 seconds and then turns off after 5 minutes. Easy to Install: This outdoor solar light is easy to install. No need to carry an electric cable, to make trenches etc... it's completely wireless. And it's also a great saving: 0 euros on the invoice!