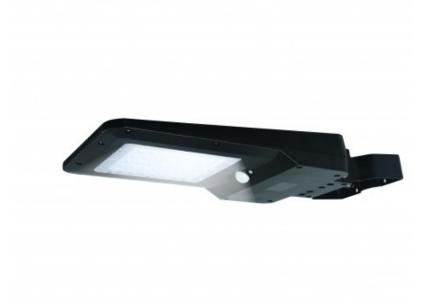

## CRUISER: solar-charged floor lamp 15W (1600lm) with motion detector

| Colour box | N/A        | 8      |
|------------|------------|--------|
| PACKING    | INNER  pcs | MASTER |

DATI TECNICI / SPECIFICATION / CARACTÉRISTIQUES / CARACTERISTICAS / SPEZIFIKATIONEN

| Product name:           | CRUISER                                                                             |
|-------------------------|-------------------------------------------------------------------------------------|
| Power supply:           | SOLAR                                                                               |
| Power supply included:  | YES                                                                                 |
| Type of power supply:   | SOLAR PANEL                                                                         |
| Batteries included:     | YES                                                                                 |
| Battery (type):         | 18650                                                                               |
| Battery (capacity mAh): | LI-ION 5400mAh 18650                                                                |
| Battery technology:     | LITHIUM-ION                                                                         |
| Charging Time (hrs):    | 8                                                                                   |
| Runtime (hrs):          | 35                                                                                  |
| Light technology:       | SMD LED                                                                             |
| Power (W):              | 15                                                                                  |
| (W) Consumption:        | 15                                                                                  |
| Lumen:                  | 1600                                                                                |
| Kelvin degrees:         | 4000K                                                                               |
| Light beam:             | DIFFUSE                                                                             |
| Detection angle:        | 120                                                                                 |
| Detection distance:     | 8                                                                                   |
| Operating time:         | 20                                                                                  |
| Materials:              | PLASTIC - PC                                                                        |
| Insulation class:       | III                                                                                 |
| Colour:                 | DARK GREY                                                                           |
| Switch:                 | YES                                                                                 |
| Protection degree (IP): | IP65                                                                                |
| Accessories included:   | 2 brackets for straight poles + 1<br>bracket for curved pole + screws and<br>dowels |
| Guarantee:              | 2 ANNI                                                                              |
| Product width (mm):     | 500                                                                                 |
| Product depth (mm):     | 220                                                                                 |
| Product height (mm):    | 60                                                                                  |
| Net weight kg):         | 1,96                                                                                |

## DESCRIZIONE / DESCRIPTION / DESCRIPTION / DESCRIPCIÓN / BESCHREIBUNG

Ultra Bright: The 15W solar street light is equipped with 40 SMD LEDs which provide super bright illumination for an outdoor area of about 40-50 sqm. Can be installed on a mast or fixed to the wall, it offers you 1600 lumens. The 5000 mAh large capacity lithium battery guarantees long battery life even for days without sunshine. Intelligent charging technology: the integrated solar panel converts sunlight into electricity with high efficiency (9.5 W monocrystalline). The latest generation charging system makes the solar panel rechargeable even on cloudy or rainy days. Lighting guaranteed 365 days a year. With motion sensor: the floor lamp charges during the day and automatically turns on at night. Operating modes: 1) first 5 hours of lighting: it is always on at 20% power. It lights up at full power (1600 lumens) when motion is detected at a distance of 8 meters. After 20 seconds without movement, the brightness returns to 20% power. maximum brightness. 2) After the first 5 hours of lighting or when the battery capacity is less than 30%: the light is turned off. It turns on at maximum power when motion is detected, then dims to 20% after 20 seconds and then turns off after 5 minutes. Easy to Install: This outdoor solar light is easy to install. No need to carry an electric cable, to make trenches etc... it's completely wireless. And it's also a great saving: 0 euros on the invoice!