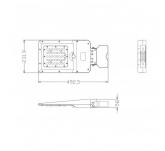

## CRUISER: solar-charged floor lamp 15W (1600lm) with motion detector

| Colour box | N/A        | 8      |
|------------|------------|--------|
| PACKING    | INNER  pcs | MASTER |

DATI TECNICI / SPECIFICATION / CARACTÉRISTIQUES / CARACTERISTICAS / SPEZIFIKATIONEN

| Product name:           | CRUISER                                                                             |
|-------------------------|-------------------------------------------------------------------------------------|
| Power supply:           | SOLAR                                                                               |
| Power supply included:  | YES                                                                                 |
| Type of power supply:   | SOLAR PANEL                                                                         |
| Batteries included:     | YES                                                                                 |
| Battery (type):         | 18650                                                                               |
| Battery (capacity mAh): | LI-ION 5400mAh 18650                                                                |
| Battery technology:     | LITHIUM-ION                                                                         |
| Charging Time (hrs):    | 8                                                                                   |
| Runtime (hrs):          | 35                                                                                  |
| Light technology:       | SMD LED                                                                             |
| Power (W):              | 15                                                                                  |
| (W) Consumption:        | 15                                                                                  |
| Lumen:                  | 1600                                                                                |
| Kelvin degrees:         | 4000K                                                                               |
| Light beam:             | DIFFUSE                                                                             |
| Detection angle:        | 120                                                                                 |
| Detection distance:     | 8                                                                                   |
| Operating time:         | 20                                                                                  |
| Materials:              | PLASTIC - PC                                                                        |
| Insulation class:       | III                                                                                 |
| Colour:                 | DARK GREY                                                                           |
| Switch:                 | YES                                                                                 |
| Protection degree (IP): | IP65                                                                                |
| Accessories included:   | 2 brackets for straight poles + 1<br>bracket for curved pole + screws and<br>dowels |
| Guarantee:              | 2 ANNI                                                                              |
| Product width (mm):     | 500                                                                                 |
| Product depth (mm):     | 220                                                                                 |
| Product height (mm):    | 60                                                                                  |
| Net weight kg):         | 1,96                                                                                |