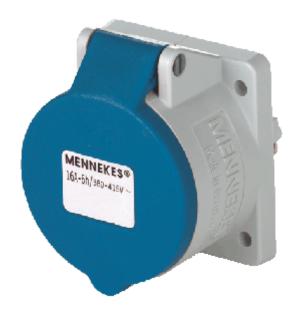

## Panel mounted receptacle with TwinCONTACT - Part no. 1673

- screwless spring terminalssuitable for through wiring
- straight
- Blanking flange to close unused apertures for 16A panel mounted receptacles part no. 41419

Protection type IP 44 Ampere 16A Poles 4p Voltage 230V Hertz 50-60 Hz Earth position 9h Contact standard

Connection technology Screwless - TwinCONTACT

Shutter

Std. Pack. 10 Qty.

| Drawing           | Amp.     |     | 16  |     |     | 32  |     |
|-------------------|----------|-----|-----|-----|-----|-----|-----|
| 1 MB 464          | Poles    | 3   | 4   | 5   | 3   | 4   | 5   |
| Dim. in mm        | а        | 75  | 75  | 75  | 75  | 75  | 75  |
|                   | b        | 75  | 75  | 75  | 75  | 75  | 75  |
|                   | c        | 53  | 53  | 54  | 64  | 64  | 64  |
|                   | d        | 60  | 60  | 60  | 60  | 60  | 60  |
|                   | e        | 60  | 60  | 60  | 60  | 60  | 60  |
|                   | f        | 5,5 | 5,5 | 5,5 | 5,5 | 5,5 | 5,5 |
|                   | g.       | 8   | 8   | 8   | 8   | 8   | 8   |
|                   | g.1      | 2   | 2   | 2   | 2   | 2   | 2   |
|                   | h        | 75  | 80  | 85  | 89  | 89  | 95  |
|                   | h1       |     | 6   | 9   | 10  | 10  | 12  |
|                   | k        | 22  | 22  | 22  | 28  | 28  | 38  |
|                   | - 1      | 43  | 52  | 57  | 60  | 60  | 65  |
| Terminal for cond | d. cross | 1,5 | 1,5 | 1,5 | 2,5 | 2,5 | 2,5 |
| section (mm²) mi  | nmax.    | -4  | -4  | -4  | -6  | -6  | -6  |