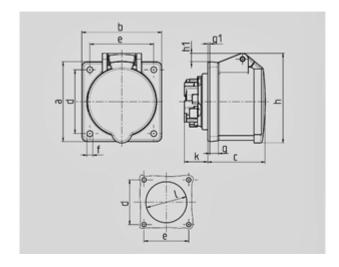

Protection type IP 44 Ampere 16A Poles 4p Voltage 230V Hertz 50-60 Hz Earth position 9h Contact standard

Connection technology Screwless - TwinCONTACT

Shutter

Std. Pack. 10 Qty.

| Drawing           | Amp.     |     | 16  |     |     | 32  |     |
|-------------------|----------|-----|-----|-----|-----|-----|-----|
| 1 MB 464          | Poles    | 3   | 4   | 5   | 3   | 4   | 5   |
| Dim. in mm        | а        | 75  | 75  | 75  | 75  | 75  | 75  |
|                   | b        | 75  | 75  | 75  | 75  | 75  | 75  |
|                   | c        | 53  | 53  | 54  | 64  | 64  | 64  |
|                   | d        | 60  | 60  | 60  | 60  | 60  | 60  |
|                   | e        | 60  | 60  | 60  | 60  | 60  | 60  |
|                   | f        | 5,5 | 5,5 | 5,5 | 5,5 | 5,5 | 5,5 |
|                   | g.       | 8   | 8   | 8   | 8   | 8   | 8   |
|                   | g.1      | 2   | 2   | 2   | 2   | 2   | 2   |
|                   | h        | 75  | 80  | 85  | 89  | 89  | 95  |
|                   | h1       |     | 6   | 9   | 10  | 10  | 12  |
|                   | k        | 22  | 22  | 22  | 28  | 28  | 38  |
|                   | - 1      | 43  | 52  | 57  | 60  | 60  | 65  |
| Terminal for cond | d. cross | 1,5 | 1,5 | 1,5 | 2,5 | 2,5 | 2,5 |
| section (mm²) mi  | nmax.    | -4  | -4  | -4  | -6  | -6  | -6  |