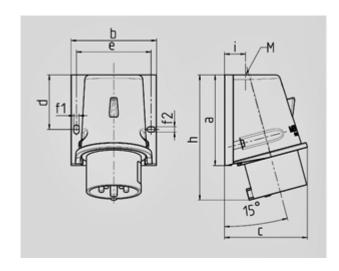

Shutter

| Drawing    | Amp.  | 16     |        | 32     |        |        |
|------------|-------|--------|--------|--------|--------|--------|
| 2 MB 221   | Poles | 4      | 5      | 3      | 4      | 5      |
| Dim. in mm | а     | 92.5   | 92.5   | 102    | 102    | 102    |
|            | b     | 87     | 87     | 94     | 94     | 94     |
|            | c     | 84.5   | 84.5   | 94     | 94     | 94     |
|            | d     | 55.5   | 55.5   | 62     | 62     | 62     |
|            | e     | 76     | 76     | 84     | 84     | 84     |
|            | f1    | 5.3    | 5.3    | 5.3    | 5.3    | 5.3    |
|            | f2    | 5.3    | 5.3    | 5.3    | 5.3    | 5.3    |
|            | h     | 128    | 128    | 146    | 146    | 146    |
|            | i     | 21,5   | 21,5   | 26     | 26     | 26     |
|            | М     | 25x1.5 | 25x1.5 | 25x1.5 | 25x1.5 | 32x1.5 |