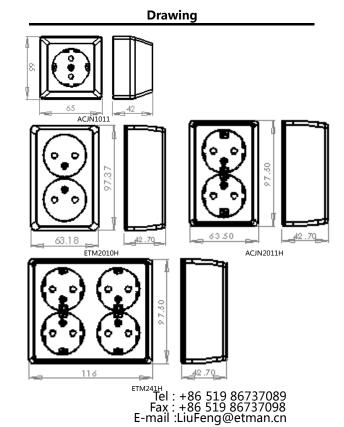

Roomy space for cables under the broader covering cap. Fixing screw-holes in the back plate for the surface mounting,

Screw distance cc 38 mm.

| E-No.   | Туре      | Description/Remark           |
|---------|-----------|------------------------------|
| 1501409 | ACJN1010  | 1-way socket , without earth |
| 1501404 | ACJN1011  | 1-way socket , earthed       |
| 1501411 | ACJN2010H | 2-way socket , without earth |
| 1501405 | ACJN2011H | 2-way socket , earthed       |
| 1501406 | ETM241H   | 4-way socket , earthed       |
| 1501407 | ETM270S   | 1-way socket , earthed, IP44 |
| 1501408 | ETM271S   | 2-way socket , earthed, IP44 |