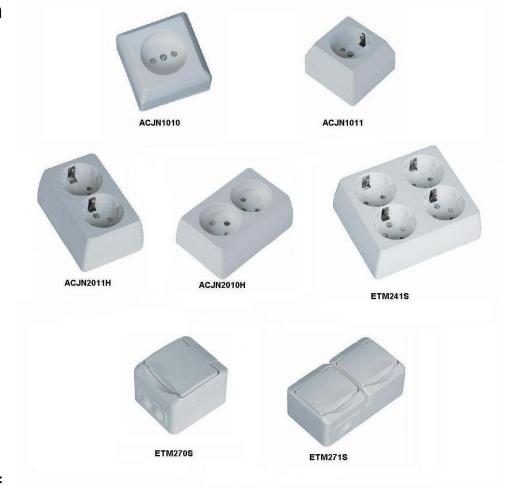

Surface mounted socket outlets with or without earth (schuko), with shutter, screw terminal.

Covering cap made of thermoplastic, which is less rigid but more durable than thermo-setting plastic.

Inclusive a back plate, on to which the socket insert is fixed.

Roomy space for cables under the broader covering cap. Fixing screw-holes in the back plate for the surface mounting,

Screw distance cc 38 mm.

| E-No.   | Туре      | Description/Remark           |
|---------|-----------|------------------------------|
| 1501409 | ACJN1010  | 1-way socket , without earth |
| 1501404 | ACJN1011  | 1-way socket , earthed       |
| 1501411 | ACJN2010H | 2-way socket , without earth |
| 1501405 | ACJN2011H | 2-way socket , earthed       |
| 1501406 | ETM241H   | 4-way socket , earthed       |
| 1501407 | ETM270S   | 1-way socket , earthed, IP44 |
| 1501408 | ETM271S   | 2-way socket , earthed, IP44 |