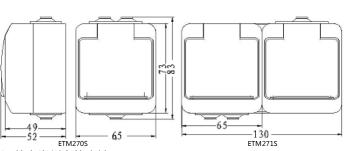

Roomy space for cables under the broader covering cap. Fixing screw-holes in the back plate for the surface mounting,

Screw distance cc 38 mm.

| E-No.   | Туре      | Description/Remark           |
|---------|-----------|------------------------------|
| 1501409 | ACJN1010  | 1-way socket , without earth |
| 1501404 | ACJN1011  | 1-way socket , earthed       |
| 1501411 | ACJN2010H | 2-way socket , without earth |
| 1501405 | ACJN2011H | 2-way socket , earthed       |
| 1501406 | ETM241H   | 4-way socket , earthed       |
| 1501407 | ETM270S   | 1-way socket , earthed, IP44 |
| 1501408 | ETM271S   | 2-way socket , earthed, IP44 |