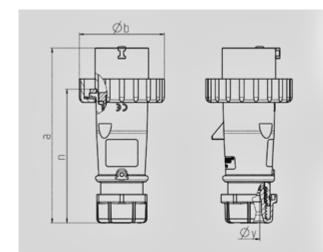

Std. Pack. 10 Qty.

| Drawing                  | Amp.  | o.   16 |      |      | 32  |     |     |
|--------------------------|-------|---------|------|------|-----|-----|-----|
| 2 MB 218                 | Poles | 3       | 4    | 5    | 3   | 4   | 5   |
| Dim. in mm a             |       | 142     | 144  | 147  | 186 | 186 | 180 |
|                          | b     | 70      | 78   | 87   | 94  | 94  | 101 |
|                          | n     | 109     | 111  | 114  | 145 | 145 | 138 |
|                          | у     | 14,5    | 16   | 16   | 22  | 22  | 22  |
| Terminal for cond. cross |       | 1       | 1    | 1    | 2,5 | 2,5 | 2,5 |
| section (mm²) minmax.    |       | -2,5    | —2,5 | —2,5 | —6  | —6  | —6  |