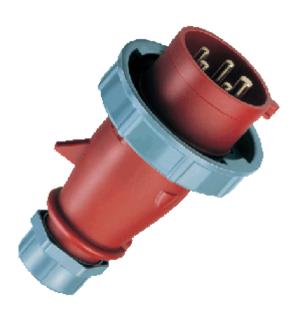

## Plug AM-TOP® - Part no. 288

- screw terminals

- single part body
  cable gland and sealing
  strain relief and protection against kinking

| Protection type<br>Ampere<br>Poles<br>Voltage<br>Hertz<br>Earth position<br>Contact<br>Connection technology<br>Shutter | IP 67<br>16A<br>5p<br>400V<br>50-60 Hz<br>6h<br>standard<br>Screw terminals |
|-------------------------------------------------------------------------------------------------------------------------|-----------------------------------------------------------------------------|
| Shutter                                                                                                                 |                                                                             |
|                                                                                                                         |                                                                             |