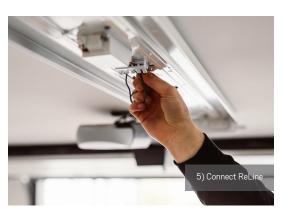

ReLine is an innovative replacement kit in two different lengths, made to easily upgrade your fluorescent luminaires. With ReLine, you get a replaceable LED and driver, as well as the possibility to choose colour temperature via DIP-switch Colour Temp. ReLine 1200 also gives you the possibility of adjusting the lumen output with DIP-switch Power. The kit comes with double sided tape and is easily fitted with both screws and tape.