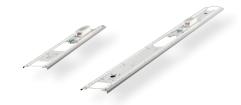

## RELINE

Why throw away a perfectly good cover and body? With ReLine you no longer need to replace the whole luminaire — just open up the existing cover and replace your fluorescent tube with our replacement kit. Simple, quick and above all inexpensive!

ReLine is an innovative replacement kit in two different lengths, made to easily upgrade your fluorescent luminaires. With ReLine, you get a replaceable LED and driver, as well as the possibility to choose colour temperature via DIP-switch Colour Temp. ReLine 1200 also gives you the possibility of adjusting the lumen output with DIP-switch Power. The kit comes with double sided tape and is easily fitted with both screws and tape.

## RELINE

7392971149400 7392971149417

ReLine 600 ReLine 1200 **Colour temperature** 3000K/4000K 3000K/4000K

DIM SWITCH 230V

1900lm 4200-5200lm

LED

 Luminaire efficiency
 Effect lumin

 >127lm/W
 15W