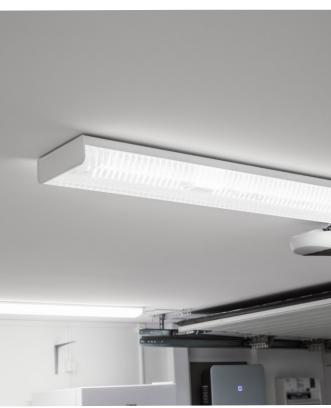

## RELINE

Why throw away a perfectly good cover and body? With ReLine you no longer need to replace the whole luminaire — just open up the existing cover and replace your fluorescent tube with our replacement kit. Simple, quick and above all inexpensive!

Give your luminaire new life with ReLine and enjoy modern and energy-efficient LED lighting without having to replace your entire installation.

- Universal replacement kit for IP44 luminaires
- Replaceable LED and driver built for the future
- Selectable colour temperature via DIP switch.
- Adjustable lumen output via DIP switch Power (product version 1200)
- Simple, quick and inexpensive