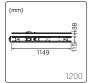

## RELINE

7392971149400 7392971149417

ReLine 600 ReLine 1200 **Colour temperature** 3000K/4000K 3000K/4000K

DIM SWITCH 230V

1900lm 4200-5200lm

LED

 Luminaire efficiency
 Effect lumin

 >127lm/W
 15W