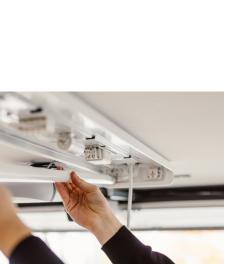

## RELINE

Why throw away a perfectly good cover and body? With ReLine you no longer need to replace the whole luminaire — just open up the existing cover and replace your fluorescent tube with our replacement kit. Simple, quick and above all inexpensive!

 >140lm/W
 30-39W

nnect and dismantle the content of the old luminaire