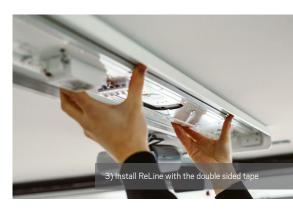

ReLine is an innovative replacement kit in two different lengths, made to easily upgrade your fluorescent luminaires. With ReLine, you get a replaceable LED and driver, as well as the possibility to choose colour temperature via DIP-switch Colour Temp. ReLine 1200 also gives you the possibility of adjusting the lumen output with DIP-switch Power. The kit comes with double sided tape and is easily fitted with both screws and tape.