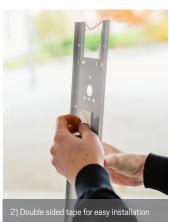

ReLine is an innovative replacement kit in two different lengths, made to easily upgrade your fluorescent luminaires. With ReLine, you get a replaceable LED and driver, as well as the possibility to choose colour temperature via DIP-switch Colour Temp. ReLine 1200 also gives you the possibility of adjusting the lumen output with DIP-switch Power. The kit comes with double sided tape and is easily fitted with both screws and tape.