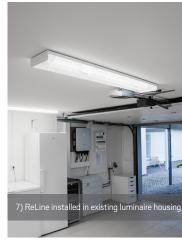

## RELINE

Why throw away a perfectly good cover and body? With ReLine you no longer need to replace the whole luminaire — just open up the existing cover and replace your fluorescent tube with our replacement kit. Simple, quick and above all inexpensive!

ReLine is an innovative replacement kit in two different lengths, made to easily upgrade your fluorescent luminaires. With ReLine, you get a replaceable LED and driver, as well as the possibility to choose colour temperature via DIP-switch Colour Temp. ReLine 1200 also gives you the possibility of adjusting the lumen output with DIP-switch Power. The kit comes with double sided tape and is easily fitted with both screws and tape.

Give your luminaire new life with ReLine and enjoy modern and energy-efficient LED lighting without having to replace your entire installation.

- Universal replacement kit for IP44 luminaires
- Replaceable LED and driver built for the future
- Selectable colour temperature via DIP switch.
- Adjustable lumen output via DIP switch Power (product version 1200)
- Simple, quick and inexpensive