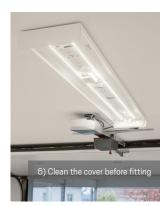

IP-switch Power. The kit comes with double sided tape and is easily fitted with both screws and tape.

Give your luminaire new life with ReLine and enjoy modern and energy-efficient LED lighting without having to replace your entire installation.

- Universal replacement kit for IP44 luminaires
- Replaceable LED and driver built for the future
- Selectable colour temperature via DIP switch.
- Adjustable lumen output via DIP switch Power (product version 1200)
- Simple, quick and inexpensive









## RELINE



7392971149400 7392971149417

ReLine 600 ReLine 1200 **Colour temperature** 3000K/4000K 3000K/4000K

DIM SWITCH 230V

1900lm 4200-5200lm

LED

 Luminaire efficiency
 Effect lumin

 >127lm/W
 15W

 >140lm/W
 30-39W







nnect and dismantle the content of the old luminaire