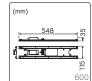

## RELINE

7392971149400 7392971149417

ReLine 600 ReLine 1200 **Colour temperature** 3000K/4000K 3000K/4000K

DIM SWITCH 230V

1900lm 4200-5200lm

LED

 Luminaire efficiency
 Effect lumin

 >127lm/W
 15W