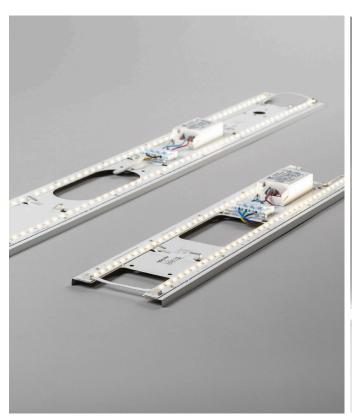

ReLine is an innovative replacement kit in two different lengths, made to easily upgrade your fluorescent luminaires. With ReLine, you get a replaceable LED and driver, as well as the possibility to choose colour temperature via DIP-switch Colour Temp. ReLine 1200 also gives you the possibility of adjusting the lumen output with DIP-switch Power. The kit comes with double sided tape and is easily fitted with both screws and tape.

Give your luminaire new life with ReLine and enjoy modern and energy-efficient LED lighting without having to replace your entire installation.

- Universal replacement kit for IP44 luminaires
- Replaceable LED and driver built for the future
- Selectable colour temperature via DIP switch.
- Adjustable lumen output via DIP switch Power (product version 1200)
- Simple, quick and inexpensive

## RELINE

7392971149400 7392971149417

ReLine 600 ReLine 1200 **Colour temperature** 3000K/4000K 3000K/4000K

DIM SWITCH 230V

1900lm 4200-5200lm

LED

 Luminaire efficiency
 Effect lumin

 >127lm/W
 15W