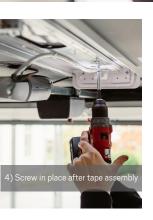

ReLine is an innovative replacement kit in two different lengths, made to easily upgrade your fluorescent luminaires. With ReLine, you get a replaceable LED and driver, as well as the possibility to choose colour temperature via DIP-switch Colour Temp. ReLine 1200 also gives you the possibility of adjusting the lumen output with DIP-switch Power. The kit comes with double sided tape and is easily fitted with both screws and tape.