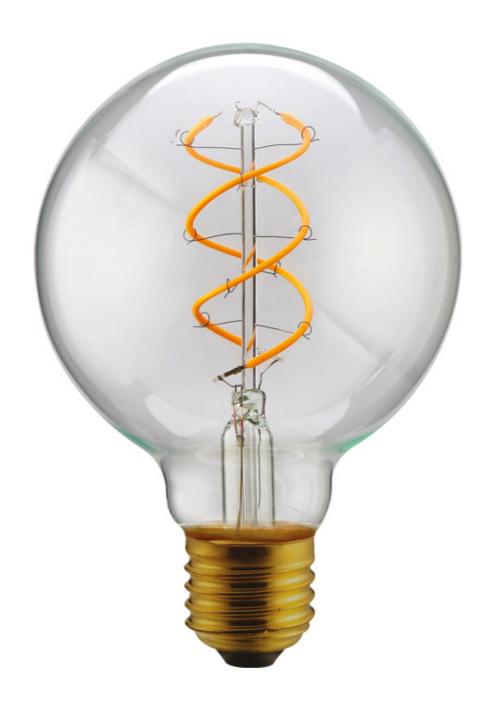

## Vintage Filament Curved Le G125 - G95 - ST64

## DC DAYLIGHTITALIA

Home DL Company Fashion bulbs Lamps Equipment Accessories Contacts

**ST64** 

Led lamp built using innovative curved led COB that creates relaxing and pleasant settings. New curved led is an art, not only a lighting source.

Clear G125 cod. 700139.0DA Clear G95 cod. 700141.0DA Clear ST64 cod. 700143.0DA

© 2022 Daylight Italia. | P.IVA: 07893910963 | Daylight Italia Srl Via Newton, 12 20016 Pero (MI) - Tel. +390231055625 info@daylightitalia.com