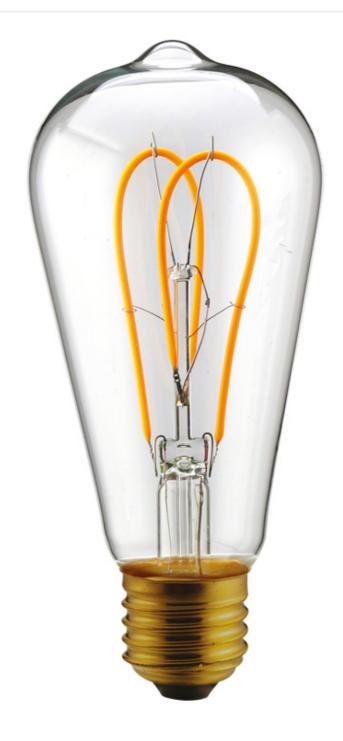

## DC DAYLIGHTITALIA

Home DL Company Fashion bulbs Lamps Equipment Accessories Contacts

**ST64** 

Led lamp built using innovative curved led COB that creates relaxing and pleasant settings. New curved led is an art, not only a lighting source.

Highly recommended for restaurants, coffee shop, bedroom, shapping Privacy & Cookies Policy

Home DL Company Fashion bulbs Lamps Equipment Accessories

Contacts

| Ϋ́   | 15.000H |  |
|------|---------|--|
| ı un | Type    |  |

| (0)        | W |     | (M) | V       | K    | D   | L   | CRI |      | LEDS      |       | 8 | QN<br>OFF<br>2 |       |   | Туре |
|------------|---|-----|-----|---------|------|-----|-----|-----|------|-----------|-------|---|----------------|-------|---|------|
| 700139.0DA | 5 | E27 | 280 | 220-240 | 2200 | 125 | 175 | 80  | 360° | 2xSpiral  | Clear | 1 | >30.000        | < 0,6 | Ø | G125 |
| 700141.0DA | 5 | E27 | 280 | 220-240 | 2200 | 95  | 135 | 80  | 360° | Twin loop | Clear | 1 | >30.000        | < 0,6 | Ø | G95  |
| 700143.0DA | 5 | E27 | 280 | 220-240 | 2200 | 64  | 146 | 80  | 360° | Twin loop | Clear | 1 | >30.000        | < 0,6 | Ø | ST64 |

Clear G125 cod. 700139.0DA Clear G95 cod. 700141.0DA Clear ST64 cod. 700143.0DA

© 2022 Daylight Italia. | P.IVA: 07893910963 | Daylight Italia Srl Via Newton, 12 20016 Pero (MI) - Tel. +390231055625 info@daylightitalia.com