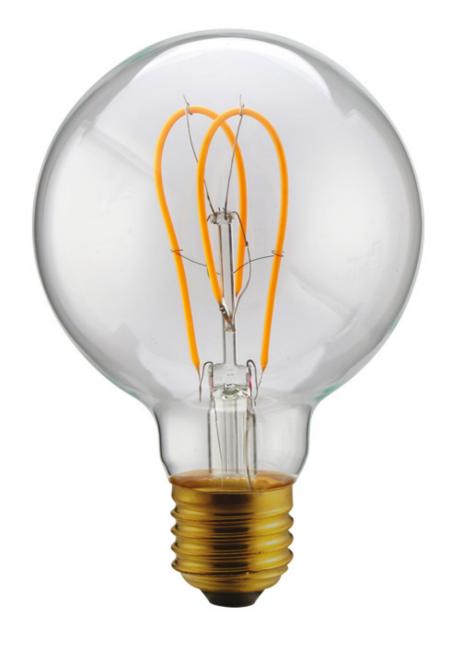

## Vintage Filament Curved Le G125 - G95 - ST64

## DC DAYLIGHTITALIA

Home DL Company Fashion bulbs Lamps Equipment Accessories Contacts

**ST64** 

Led lamp built using innovative curved led COB that creates relaxing and pleasant settings. New curved led is an art, not only a lighting source.

Clear G125 cod. 700139.0DA Clear G95 cod. 700141.0DA Clear ST64 cod. 700143.0DA

© 2022 Daylight Italia. | P.IVA: 07893910963 | Daylight Italia Srl Via Newton, 12 20016 Pero (MI) - Tel. +390231055625 info@daylightitalia.com