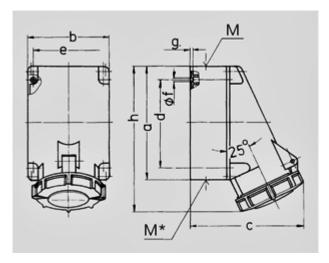

IP 67 Protection type Ampere 63A Poles 5p 400V Voltage Hertz 50-60 Hz Earth position 6h Contact standard Connection technology Screw terminals Shutter

Std. Pack. 5 Qty.

| Drawing          | Amp.      | 63    |              |           |
|------------------|-----------|-------|--------------|-----------|
| 1 MB 112         | Poles     | 3     | 4            | 5         |
| Dim. in mm       | а         | 170   | 170          | 170       |
|                  | b         | 118   | 118          | 118       |
|                  | c         | 171   | 171          | 171       |
|                  | d         | 134,5 | 134,5        | 134,5     |
|                  | e         | 103   | 103          | 103       |
|                  | f         | 6,1   | 6,1          | 6,1       |
|                  | g.        | 6     | 6            | 6         |
|                  | h         | 216   | 216          | 216       |
|                  | M         | 40    | 40           | 40        |
|                  | М*        | 2xM40 | (blind) to I | e cut out |
| Max. cable dian  | n. (mm)   | 32    | 32           | 32        |
| Terminal for cor | nd. cross | 6     | 6            | 6         |
| section (mm²) m  | ninmax.   | —25   | —25          | -25       |