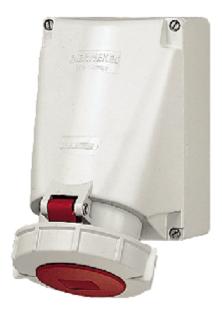

## Wall mounted receptacle - Part no. 136A

- screw terminals
- with SoftCONTACT
- internal fixing
- one cable entry at top and two blind cable entries (can be cut out) at the bottom
- enclosure base can be turned 180°
- with 6 fixing points to accommodate special terminals
- Products with pilot contacts: Part no. + index P