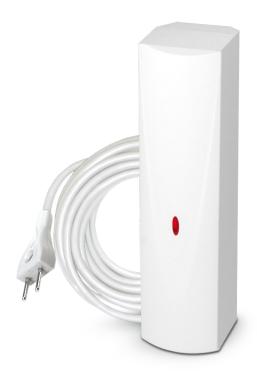

## FD-1 WATER FLOOD DETECTOR

The FD-1 flood detectors are designed for early detection of water leaks in spaces with water installations, such as bathroom or kitchen. Thanks to its external sensor connected with a flexible cable, the flood detector can be easily mounted even in hard-to-reach places.

## **FEATURES**

- detection of water flood in the areas with water installations
- easy to install external sensor