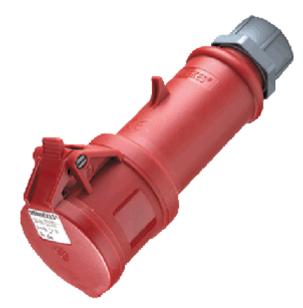

## Connector ProTOP - Part no. 126

- screw terminals

- cable gland and sealing
  strain relief and protection against kinking
  enclosure with thread lock and safety slide

IP 44 Protection type Ampere 32A Poles 4p Voltage 400V Hertz 50-60 Hz Earth position 6h Contact standard Connection technology Screw terminals

Shutter

Std. Pack. 10 Qty.

| Drawing                  | Amp.  | 16           |              |      | 32  |            |            |
|--------------------------|-------|--------------|--------------|------|-----|------------|------------|
| 3 MB 60                  | Poles | 3            | 4            | 5    | 3   | 4          | 5          |
| Dim. in mm               | a     | 160          | 174          | 172  | 214 | 214        | 210        |
|                          | b     | 57           | 61           | 69   | 75  | 75         | 80         |
|                          | h     | 83           | 92           | 98   | 100 | 100        | 108        |
|                          | y     | 16           | 16           | 16   | 22  | 22         | 22         |
|                          |       |              |              |      |     |            |            |
| Terminal for cond. cross |       | 1            | 1            | 1    | 2,5 | 2,5        | 2,5        |
| section (mm²) minmax.    |       | <b>—</b> 2,5 | <b>—</b> 2,5 | —2,5 | -6  | <b>—</b> 6 | <b>—</b> 6 |