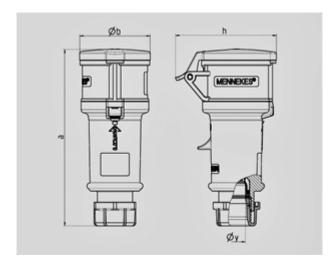

Shutter

Std. Pack. 10 Qty.

| Drawing                  | Amp.  | 16           |              |      | 32  |            |            |
|--------------------------|-------|--------------|--------------|------|-----|------------|------------|
| 3 MB 60                  | Poles | 3            | 4            | 5    | 3   | 4          | 5          |
| Dim. in mm               | a     | 160          | 174          | 172  | 214 | 214        | 210        |
|                          | b     | 57           | 61           | 69   | 75  | 75         | 80         |
|                          | h     | 83           | 92           | 98   | 100 | 100        | 108        |
|                          | y     | 16           | 16           | 16   | 22  | 22         | 22         |
|                          |       |              |              |      |     |            |            |
| Terminal for cond. cross |       | 1            | 1            | 1    | 2,5 | 2,5        | 2,5        |
| section (mm²) minmax.    |       | <b>—</b> 2,5 | <b>—</b> 2,5 | —2,5 | -6  | <b>—</b> 6 | <b>—</b> 6 |