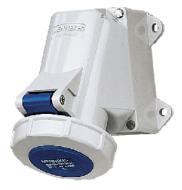

## Wall mounted receptacle - Part no. 1205

- screw terminals
- four external fixing holes
- one cable entry at top and one blind cable entry (can be cut out) at bottom
- receptacles are designed for adding an auxiliary contact switch

| Technical information |                 |
|-----------------------|-----------------|
| Ampere                | 32 A            |
| Poles                 | 4p              |
| Voltage               | 230V            |
| Earth position        | 9 h             |
| Hertz                 | 50-60 Hz        |
| Connection technology | Screw terminals |
| Contact               | standard        |
| Protection type       | IP 67           |