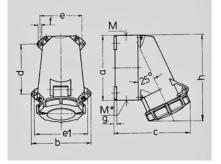

| Drawing                            | Amp.  |                       | 16   |      |               | 32   |      |
|------------------------------------|-------|-----------------------|------|------|---------------|------|------|
| 1 MB 219                           | Poles | 3                     | 4    | 5    | 3             | 4    | 5    |
| Dim. in mm                         | a     | 95                    | 95   | 95   | 120           | 120  | 120  |
|                                    | b     | 102                   | 102  | 102  | 112           | 112  | 112  |
|                                    | c     | 115                   | 124  | 129  | 143           | 143  | 150  |
|                                    | d     | 64,2                  | 64,2 | 64,2 | 90,2          | 90,2 | 90,2 |
|                                    | e     | 77,5                  | 77,5 | 77,5 | 79            | 79   | 79   |
|                                    | e1    | 88                    | 88   | 88   | 98,5          | 98,5 | 98,5 |
|                                    | f     | 5,5                   | 5,5  | 5,5  | 5,5           | 5,5  | 5,5  |
|                                    | g.    | 5                     | 5    | 5    | 5             | 5    | 5    |
|                                    | h     | 128                   | 128  | 132  | 160           | 160  | 160  |
|                                    | м     | 25                    | 25   | 25   | 32            | 32   | 32   |
|                                    | M*    | 25                    | 25   | 25   | M32 (blind)   |      |      |
|                                    |       | (blind) to be cut out |      |      | to be cut out |      |      |
| Max. cable diam. (mm)              |       | 15                    | 18   | 18   | 25            | 25   | 25   |
| Terminal for cond. cross           |       | 1,5                   | 1,5  | 1,5  | 2,5           | 2,5  | 2,5  |
| section (mm <sup>2</sup> ) minmax. |       | -4                    | -4   | -4   | -10           | -10  | -10  |