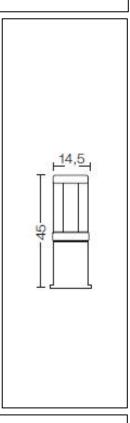

## Titano INOX

Article 822.045L10H

Product type: bollard

Body material

Stainless steel Aisi 316L, satin finish and, last work station, passivation treatment to grant a strong resistant against oxidation.

Transparent polycarbonate UV protection