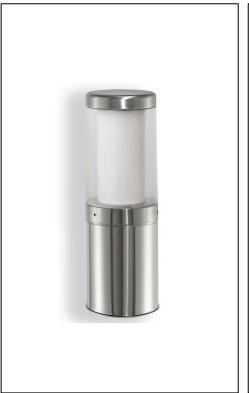

## Titano INOX

Article 822.045L10H

Product type: bollard

Body material

Stainless steel Aisi 316L, satin finish and, last work station, passivation treatment to grant a strong resistant against oxidation.

Transparent polycarbonate UV protection