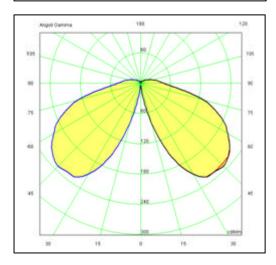

## Technical data sheet

All right reserved Landa illuminotecnica S.p.A. will reserve to change the specific note without any written notice.



## Titano INOX

Article 822.045L10H

Product type: bollard

Body material

Stainless steel Aisi 316L, satin finish and, last work station, passivation treatment to grant a strong resistant against oxidation.

Transparent polycarbonate UV protection

Reflector in stainless steel AISI 316L

Screws in A2 stainless steel

GE electronic tranformer included

**IK07 IP65** 

850°C Powered by

Citizen Electronics CLL130

Transformer GE Lightech IP67 Included 220/240V

10W 1100LM 3000°K Ra80