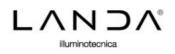

## Mira 220

Article 5543LA20H

Product type driveover

Body material

Die-casting aluminium EN47100, prior the painting process, washed with stones. Painting made by polyester powder with high resistant against oxidation.

Tempered glass diffuser in transparent or sand blasted finish 19mm thick for driveway environments and silicon gasket.

Reflector in aluminium anodized. Screws in A2 stainless steel

Recessed box is in a high density polyethylene with a security ring in nylon material loaded with 30% glass fibre.

RING IN STAINLESS STEEL AISI 316L 4 mm THICKNESS

Transformer not requested AC 220/240V