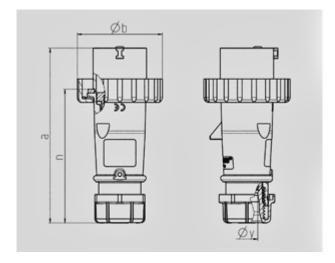

Shutter

Std. Pack. 10 Qty.

| Drawing                  | Amp.  |             | 16          |              |               | 32  |            |
|--------------------------|-------|-------------|-------------|--------------|---------------|-----|------------|
| 2 MB 218                 | Poles | 3           | 4           | 5            | 3             | 4   | 5          |
| Dim. in mm               | a     | 142         | 144         | 147          | 186           | 186 | 180        |
|                          | b     | 70          | 78          | 87           | 94            | 94  | 101        |
|                          | n     | 109         | 111         | 114          | 145           | 145 | 138        |
|                          | у     | 14,5        | 16          | 16           | 22            | 22  | 22         |
| Terminal for cond. cross |       | 1           | 1           | 1            | 2,5           | 2,5 | 2,5        |
| section (mm²) minmax.    |       | <b>—2,5</b> | <b>—2,5</b> | <b>—</b> 2,5 | <del></del> 6 | -6  | <b>—</b> 6 |