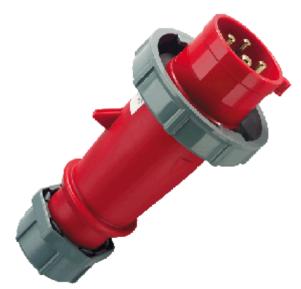

## Plug AM-TOP® - Part no. 282

- screw terminals

- single part body
  cable gland and sealing
  strain relief and protection against kinking

IP 67 Protection type Ampere 16A Poles 4p Voltage 400V Hertz 50-60 Hz Earth position 6h Contact standard Connection technology Screw terminals