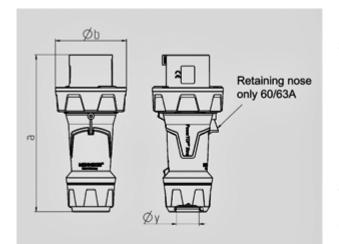

nickel plated contacts, highly heat resistant contact carri Connection technology Screw terminals Shutter

Std. Pack. 5 Qty.

| Drawing                      | Amp.     |     | 63  |     |     | 125 |     |
|------------------------------|----------|-----|-----|-----|-----|-----|-----|
| 2 MB 225                     | Poles    | 3   | 4   | 5   | 3   | 4   | 5   |
| Dim. in mm                   | а        | 250 | 250 | 250 | 290 | 290 | 290 |
|                              | b        | 114 | 114 | 114 | 130 | 130 | 130 |
|                              | у        | 36  | 36  | 36  | 49  | 49  | 49  |
|                              |          |     |     |     |     |     |     |
| Terminal for con             | d. cross | 6   | 6   | 6   | 25  | 25  | 25  |
| section (mm <sup>2</sup> ) m | inmax.   | —16 | —16 | —16 | —50 | —50 | —50 |