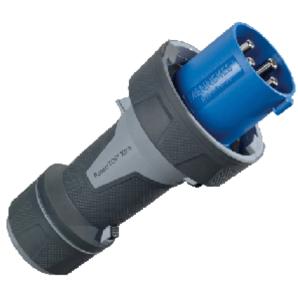

## Plug PowerTOP® Xtra - Part no. 13218

- screw terminals
- rubberised grip area
- frame terminals
- highly heat resistant contact carrier
- nickel plated contacts
  cable gland and sealing
- strain relief and protection against kinking

- enclosure with thread lock
- two safety slides

| Protection type | IP 67       |
|-----------------|-------------|
| Ampere          | 125A        |
| Poles           | 4p          |
| Voltage         | 230V        |
| Hertz           | 50-60 Hz    |
| Earth position  | 9h          |
| Contact         | nickel plat |