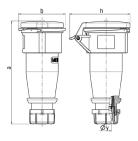

## Drawing

| Drawing                  | Amp.  |      | 16   |      |     | 32  | - 1 |
|--------------------------|-------|------|------|------|-----|-----|-----|
| 3 MB 63                  | Poles | 3    | 4    | 5    | 3   | 4   | 5   |
| Dim. in mm               | а     | 162  | 165  | 167  | 209 | 209 | 208 |
|                          | b     | 60   | 68   | 76   | 82  | 82  | 89  |
|                          | h     | 83   | 92   | 98   | 100 | 100 | 108 |
|                          | у     | 14.5 | 16   | 16   | 22  | 22  | 22  |
|                          |       |      |      |      |     |     |     |
| Terminal for cond. cross |       | 1    | 1    | 1    | 2.5 | 2.5 | 2.5 |
| section (mm²) minmax.    |       | -2.5 | —2.5 | —2.5 | 6   | —6  | 6   |