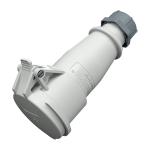

## **Connector AM-TOP®**

Part no. 3007

- screw terminals

- single part body cable gland and sealing strain relief and protection against kinking

## **Technical specifications**

| Ampere                    | 16 A            |
|---------------------------|-----------------|
| Poles                     | 3 p             |
| Voltage                   | 50-500 V        |
| Clock position            | 1 h             |
| Connection technology     | Screw terminals |
| Contact                   | standard        |
| Protection type           | IP 44           |
| Weight                    | 143 g           |
| Declaration of Conformity | VDE, EAC, CQC   |