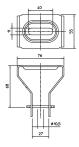

d threaded rod seat offers the option of infinite angle adjustment. |       |             |          |
|------------------------------------------------------------------------------|-------|-------------|----------|
| Туре                                                                         | Pack. | Weight      | Item No. |
|                                                                              | pcs   | kg/100 pcs. |          |
| DBV FS                                                                       | 20    | 18,200      | 6356055  |
| St Steel                                                                     |       |             |          |
| FS Strip-galvanised                                                          |       |             |          |

Dimensions