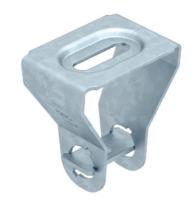

## Ceiling bracket, variable

Ceiling bracket for suspension with threaded rods. The variable adjustment permits universal use.

The looked threaded rod seat offers the option of infinite angle adjustment.

| The locked threaded rod seat offers the option of infinite angle adjustment. |       |             |          |
|------------------------------------------------------------------------------|-------|-------------|----------|
| Туре                                                                         | Pack. | Weight      | Item No. |
|                                                                              | pcs   | kg/100 pcs. |          |
| DBV FS                                                                       | 20    | 18,200      | 6356055  |
| St Steel                                                                     |       |             |          |
| FS Strip-galvanised                                                          |       |             |          |