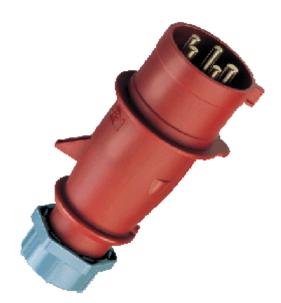

## Phase inverter plug AM-TOP® - Part no. 319

- screw terminals

- single part body
  cable gland and sealing
  strain relief and protection against kinking

IP 44 Protection type Ampere 16A Poles 5р Voltage 400V Hertz 50-60 Hz Earth position Contact standard Connection technology Screw terminals