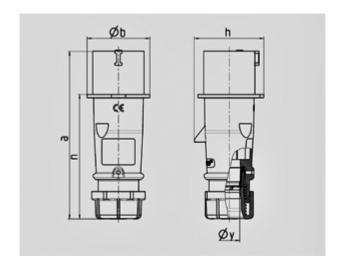

Shutter

Std. Pack. 10 Qty.

| Drawing                  | Amp.  | 16           |              |             | 32  |            |            |
|--------------------------|-------|--------------|--------------|-------------|-----|------------|------------|
| 2 MB 217                 | Poles | 3            | 4            | 5           | 3   | 4          | 5          |
| Dim. in mm               | а     | 142          | 147          | 147         | 186 | 186        | 180        |
|                          | b     | 53           | 59           | 67          | 70  | 70         | 77         |
|                          | h     | 59           | 69,4         | 76          | 81  | 81         | 89,5       |
|                          | n     | 105,2        | 110,5        | 110,5       | 141 | 141        | 135        |
|                          | у     | 14,5         | 16           | 16          | 22  | 22         | 22         |
| Terminal for cond. cross |       | 1            | 1            | 1           | 2,5 | 2,5        | 2,5        |
| section (mm²) minmax.    |       | <b>—</b> 2,5 | <b>—</b> 2,5 | <b>—2,5</b> | -6  | <b>—</b> 6 | <b>—</b> 6 |